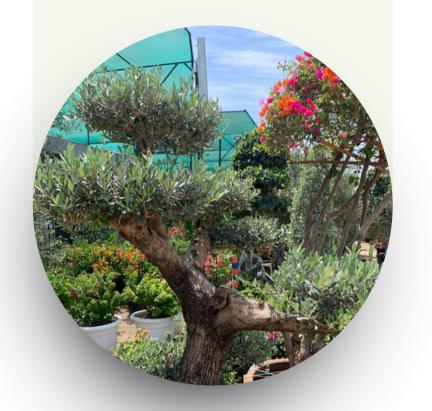

# The Olive Tree – A Symbol of Health and Longevity

The olive tree (Olea europaea) represents peace, longevity, and vitality. Its nutrient-rich fruit produces olive oil, known for its health benefits. Cherished for centuries, the tree offers sustainability, medicinal value, and culinary excellence. Planting olive trees promotes a healthier, greener future.

### **Health Benefits**

Olive trees produce olives, rich in antioxidants and healthy fats. Olive oil, extracted from these fruits, is known for its heart-protective properties and anti-inflammatory benefits.

### **Environmental Impact**

Olive trees are drought-resistant and help prevent soil erosion. They contribute to a sustainable ecosystem by improving air quality and supporting biodiversity.