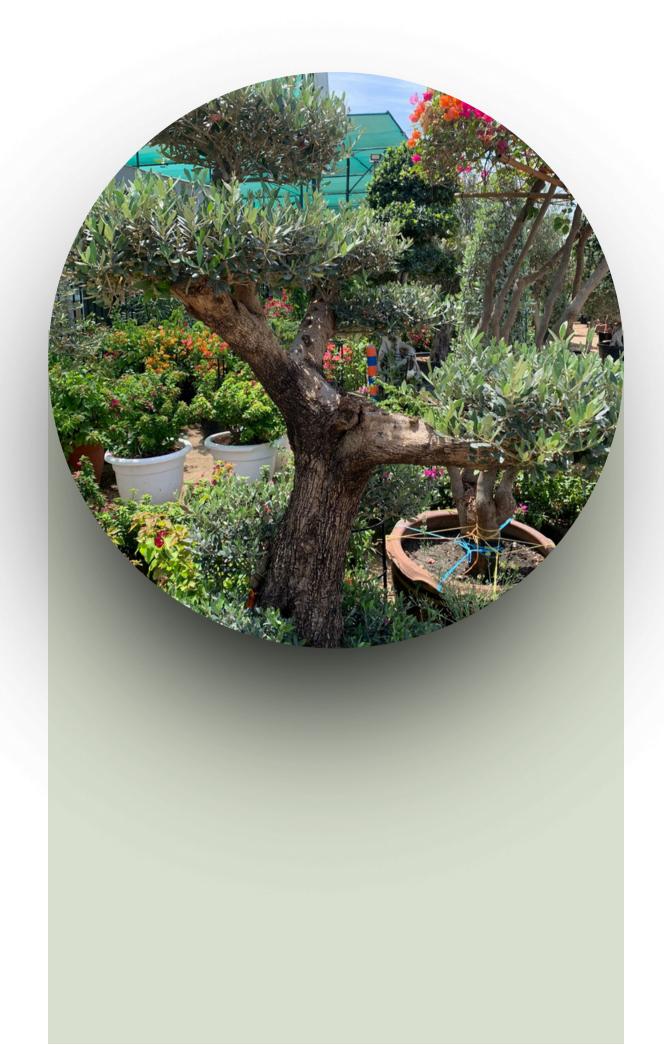

# The Olive Tree – A Symbol of Health and Longevity

The olive tree (Olea europaea) represents peace, longevity, and vitality. Its nutrient-rich fruit produces olive oil, known for its health benefits. Cherished for centuries, the tree offers sustainability, medicinal value, and culinary excellence. Planting olive trees promotes a healthier, greener future.

### **Health Benefits**

Olive trees produce olives, rich in antioxidants and healthy fats. Olive oil, extracted from these fruits, is known for its heart-protective properties and anti-inflammatory benefits.

### **Environmental Impact**

Olive trees are drought-resistant and help prevent soil erosion. They contribute to a sustainable ecosystem by improving air quality and supporting biodiversity.