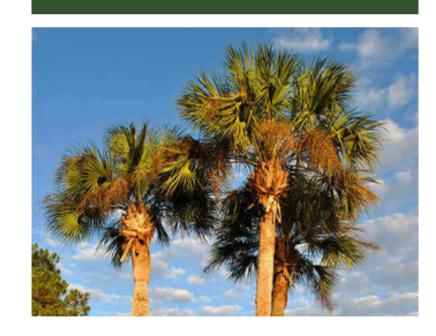

#### Pakistani Washington Palm Trees

Available in various sizes (1M to 8M), these trees enhance spaces with their tall, elegant presence.

## Spanish Washington Palm Trees

Combining elegance and strength, these palms are suitable for diverse landscapes.