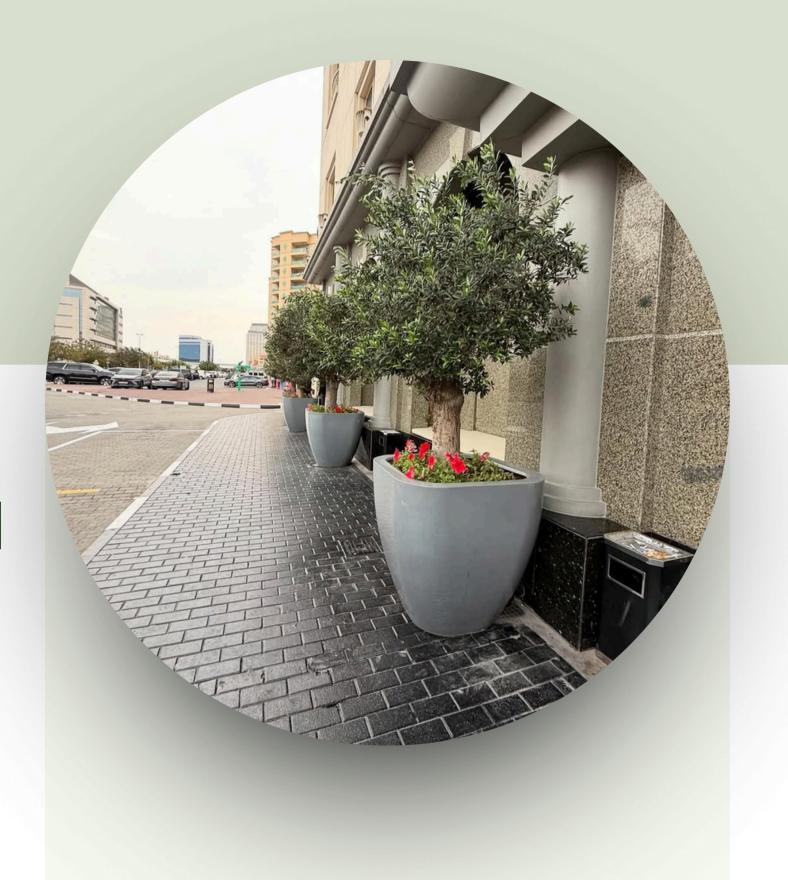

# The Olive Tree – A Symbol of Health and Longevity

The olive tree (Olea europaea) represents peace, longevity, and vitality. Its nutrient-rich fruit produces olive oil, known for its health benefits. Cherished for centuries, the tree offers sustainability, medicinal value, and culinary excellence. Planting olive trees promotes a healthier, greener future.

### **Health Benefits**

Olive trees produce olives, rich in antioxidants and healthy fats. Olive oil, extracted from these fruits, is known for its heart-protective properties and anti-inflammatory benefits.

### **Environmental Impact**

Olive trees are drought-resistant and help prevent soil erosion. They contribute to a sustainable ecosystem by improving air quality and supporting biodiversity.